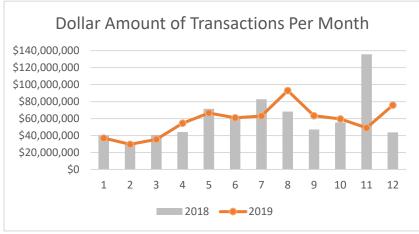

| 2018          | 2019         | Percent |
|---------------|--------------|---------|
| PER MONTH     | PER MONTH    | Change  |
|               |              |         |
| 264           | 269          | +1.9%   |
| \$40,085,806  | \$36,859,276 | -8.4%   |
| 278           | 270          | -2.9%   |
| \$29,206,923  | \$29,678,733 | +1.6%   |
| 291           | 297          | +2.0%   |
| \$40,655,067  | \$35,480,300 | -13.6%  |
| 371           | 384          | +3.4%   |
| \$44,126,322  | \$54,408,322 | +20.9%  |
| 428           | 446          | +4.1%   |
| \$71,391,148  | \$66,523,139 | -7.1%   |
| 449           | 445          | -0.9%   |
| \$60,725,615  | \$60,866,923 | +0.2%   |
| 492           | 436          | -12.1%  |
| \$82,810,563  | \$62,907,690 | -27.3%  |
| 515           | 515          | 0.0%    |
| \$68,286,950  | \$92,903,133 | +30.5%  |
| 371           | 443          | +17.7%  |
| \$47,072,103  | \$63,291,756 | +29.4%  |
| 438           | 432          | -1.4%   |
| \$55,503,223  | \$59,643,127 | +7.2%   |
| 374           | 351          | -6.3%   |
| \$135,703,553 | \$48,932,817 | -94.0%  |
| 329           | 405          | +20.7%  |
| \$43,717,748  | \$75,697,491 | +53.6%  |
| \$43,717,748  | \$75,697,491 | +53.6%  |