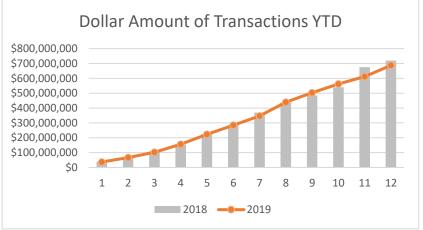

| 2018          | 2019          | Percent |
|---------------|---------------|---------|
| YTD           | YTD           | Change  |
|               |               |         |
| 264           | 269           | +1.9%   |
| \$40,085,806  | \$36,859,276  | -8.4%   |
| 542           | 539           | -0.6%   |
| \$69,292,729  | \$66,538,009  | -4.1%   |
| 833           | 836           | +0.4%   |
| \$109,947,796 | \$102,018,309 | -7.5%   |
| 1204          | 1220          | +1.3%   |
| \$154,074,118 | \$156,426,631 | +1.5%   |
| 1632          | 1666          | +2.1%   |
| \$225,465,266 | \$222,949,770 | -1.1%   |
| 2081          | 2111          | +1.4%   |
| \$286,190,881 | \$283,816,693 | -0.8%   |
| 2573          | 2547          | -1.0%   |
| \$369,001,444 | \$346,724,383 | -6.2%   |
| 3088          | 3062          | -0.8%   |
| \$437,288,394 | \$439,627,516 | +0.5%   |
| 3459          | 3505          | +1.3%   |
| \$484,360,497 | \$502,919,272 | +3.8%   |
| 3897          | 3937          | +1.0%   |
| \$539,863,720 | \$562,562,399 | +4.1%   |
| 4271          | 4288          | +0.4%   |
| \$675,567,273 | \$611,495,216 | -10.0%  |
| 4600          | 4693          | +2.0%   |
| \$719,285,021 | \$687,192,707 | -4.6%   |
|               |               |         |