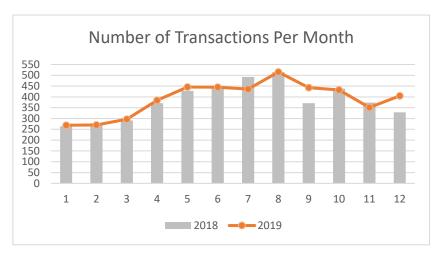

| 2018          | 2019         | Percent |
|---------------|--------------|---------|
| PER MONTH     | PER MONTH    | Change  |
|               |              |         |
| 264           | 269          | +1.9%   |
| \$40,085,806  | \$36,859,276 | -8.4%   |
| 278           | 270          | -2.9%   |
| \$29,206,923  | \$29,678,733 | +1.6%   |
| 291           | 297          | +2.0%   |
| \$40,655,067  | \$35,480,300 | -13.6%  |
| 371           | 384          | +3.4%   |
| \$44,126,322  | \$54,408,322 | +20.9%  |
| 428           | 446          | +4.1%   |
| \$71,391,148  | \$66,523,139 | -7.1%   |
| 449           | 445          | -0.9%   |
| \$60,725,615  | \$60,866,923 | +0.2%   |
| 492           | 436          | -12.1%  |
| \$82,810,563  | \$62,907,690 | -27.3%  |
| 515           | 515          | 0.0%    |
| \$68,286,950  | \$92,903,133 | +30.5%  |
| 371           | 443          | +17.7%  |
| \$47,072,103  | \$63,291,756 | +29.4%  |
| 438           | 432          | -1.4%   |
| \$55,503,223  | \$59,643,127 | +7.2%   |
| 374           | 351          | -6.3%   |
| \$135,703,553 | \$48,932,817 | -94.0%  |
| 329           | 405          | +20.7%  |
| \$43,717,748  | \$75,697,491 | +53.6%  |
| \$43,717,748  | \$75,697,491 | +53.6%  |