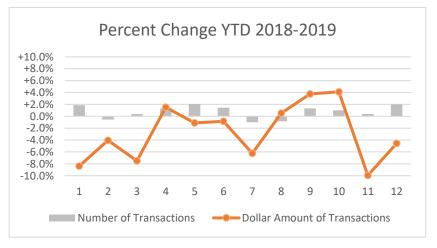

| 2018          | 2019         | Percent |
|---------------|--------------|---------|
| PER MONTH     | PER MONTH    | Change  |
|               |              |         |
| 264           | 269          | +1.9%   |
| \$40,085,806  | \$36,859,276 | -8.4%   |
| 278           | 270          | -2.9%   |
| \$29,206,923  | \$29,678,733 | +1.6%   |
| 291           | 297          | +2.0%   |
| \$40,655,067  | \$35,480,300 | -13.6%  |
| 371           | 384          | +3.4%   |
| \$44,126,322  | \$54,408,322 | +20.9%  |
| 428           | 446          | +4.1%   |
| \$71,391,148  | \$66,523,139 | -7.1%   |
| 449           | 445          | -0.9%   |
| \$60,725,615  | \$60,866,923 | +0.2%   |
| 492           | 436          | -12.1%  |
| \$82,810,563  | \$62,907,690 | -27.3%  |
| 515           | 515          | 0.0%    |
| \$68,286,950  | \$92,903,133 | +30.5%  |
| 371           | 443          | +17.7%  |
| \$47,072,103  | \$63,291,756 | +29.4%  |
| 438           | 432          | -1.4%   |
| \$55,503,223  | \$59,643,127 | +7.2%   |
| 374           | 351          | -6.3%   |
| \$135,703,553 | \$48,932,817 | -94.0%  |
| 329           | 405          | +20.7%  |
| \$43,717,748  | \$75,697,491 | +53.6%  |
| \$43,717,748  | \$75,697,491 | +53.6%  |

| 2018          | 2019          | Percent |
|---------------|---------------|---------|
| YTD           | YTD           | Change  |
|               |               |         |
| 264           | 269           | +1.9%   |
| \$40,085,806  | \$36,859,276  | -8.4%   |
| 542           | 539           | -0.6%   |
| \$69,292,729  | \$66,538,009  | -4.1%   |
| 833           | 836           | +0.4%   |
| \$109,947,796 | \$102,018,309 | -7.5%   |
| 1204          | 1220          | +1.3%   |
| \$154,074,118 | \$156,426,631 | +1.5%   |
| 1632          | 1666          | +2.1%   |
| \$225,465,266 | \$222,949,770 | -1.1%   |
| 2081          | 2111          | +1.4%   |
| \$286,190,881 | \$283,816,693 | -0.8%   |
| 2573          | 2547          | -1.0%   |
| \$369,001,444 | \$346,724,383 | -6.2%   |
| 3088          | 3062          | -0.8%   |
| \$437,288,394 | \$439,627,516 | +0.5%   |
| 3459          | 3505          | +1.3%   |
| \$484,360,497 | \$502,919,272 | +3.8%   |
| 3897          | 3937          | +1.0%   |
| \$539,863,720 | \$562,562,399 | +4.1%   |
| 4271          | 4288          | +0.4%   |
| \$675,567,273 | \$611,495,216 | -10.0%  |
| 4600          | 4693          | +2.0%   |
| \$719,285,021 | \$687,192,707 | -4.6%   |
|               |               |         |