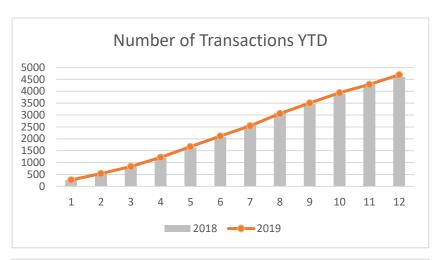

| 2018          | 2019          | Percent |
|---------------|---------------|---------|
| YTD           | YTD           | Change  |
|               |               |         |
| 264           | 269           | +1.9%   |
| \$40,085,806  | \$36,859,276  | -8.4%   |
| 542           | 539           | -0.6%   |
| \$69,292,729  | \$66,538,009  | -4.1%   |
| 833           | 836           | +0.4%   |
| \$109,947,796 | \$102,018,309 | -7.5%   |
| 1204          | 1220          | +1.3%   |
| \$154,074,118 | \$156,426,631 | +1.5%   |
| 1632          | 1666          | +2.1%   |
| \$225,465,266 | \$222,949,770 | -1.1%   |
| 2081          | 2111          | +1.4%   |
| \$286,190,881 | \$283,816,693 | -0.8%   |
| 2573          | 2547          | -1.0%   |
| \$369,001,444 | \$346,724,383 | -6.2%   |
| 3088          | 3062          | -0.8%   |
| \$437,288,394 | \$439,627,516 | +0.5%   |
| 3459          | 3505          | +1.3%   |
| \$484,360,497 | \$502,919,272 | +3.8%   |
| 3897          | 3937          | +1.0%   |
| \$539,863,720 | \$562,562,399 | +4.1%   |
| 4271          | 4288          | +0.4%   |
| \$675,567,273 | \$611,495,216 | -10.0%  |
| 4600          | 4693          | +2.0%   |
| \$719,285,021 | \$687,192,707 | -4.6%   |
|               |               |         |