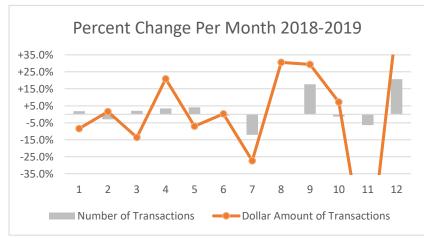

| 2018          | 2019         | Percent |
|---------------|--------------|---------|
| PER MONTH     | PER MONTH    | Change  |
|               |              |         |
| 264           | 269          | +1.9%   |
| \$40,085,806  | \$36,859,276 | -8.4%   |
| 278           | 270          | -2.9%   |
| \$29,206,923  | \$29,678,733 | +1.6%   |
| 291           | 297          | +2.0%   |
| \$40,655,067  | \$35,480,300 | -13.6%  |
| 371           | 384          | +3.4%   |
| \$44,126,322  | \$54,408,322 | +20.9%  |
| 428           | 446          | +4.1%   |
| \$71,391,148  | \$66,523,139 | -7.1%   |
| 449           | 445          | -0.9%   |
| \$60,725,615  | \$60,866,923 | +0.2%   |
| 492           | 436          | -12.1%  |
| \$82,810,563  | \$62,907,690 | -27.3%  |
| 515           | 515          | 0.0%    |
| \$68,286,950  | \$92,903,133 | +30.5%  |
| 371           | 443          | +17.7%  |
| \$47,072,103  | \$63,291,756 | +29.4%  |
| 438           | 432          | -1.4%   |
| \$55,503,223  | \$59,643,127 | +7.2%   |
| 374           | 351          | -6.3%   |
| \$135,703,553 | \$48,932,817 | -94.0%  |
| 329           | 405          | +20.7%  |
| \$43,717,748  | \$75,697,491 | +53.6%  |
| \$43,717,748  | \$75,697,491 | +53.6%  |