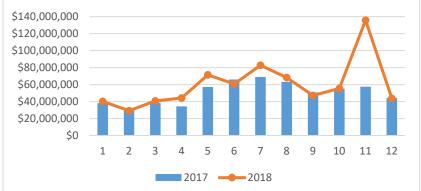

| PER MONTH    | PER MONTH     | Change |
|--------------|---------------|--------|
|              |               |        |
| 237          | 264           | +10.8% |
| \$38,156,427 | \$40,085,806  | +4.9%  |
| 277          | 278           | +0.4%  |
| \$30,006,131 | \$29,206,923  | -2.7%  |
| 334          | 291           | -13.8% |
| \$38,573,085 | \$40,655,067  | +5.3%  |
| 318          | 371           | +15.4% |
| \$34,328,317 | \$44,126,322  | +25.0% |
| 422          | 428           | +1.4%  |
| \$57,086,431 | \$71,391,148  | +22.3% |
| 470          | 449           | -4.6%  |
| \$66,040,901 | \$60,725,615  | -8.4%  |
| 483          | 492           | +1.8%  |
| \$68,999,395 | \$82,810,563  | +18.2% |
| 469          | 515           | 9.3%   |
| \$63,125,094 | \$68,286,950  | 7.9%   |
| 397          | 371           | -6.8%  |
| \$50,632,139 | \$47,072,103  | -7.3%  |
| 417          | 438           | +4.9%  |
| \$55,021,052 | \$55,503,223  | +0.9%  |
| 376          | 374           | -0.5%  |
| \$57,461,767 | \$135,703,553 | +81.0% |
| 332          | 329           | -0.9%  |
| \$44,244,021 | \$43,717,748  | -1.2%  |
| i            |               |        |

report created 01/09/19

Dollar Amount of Transactions Per Month

Percent Change Per Month 2017-2018 +100.0% +80.0% +60.0% +40.0% +20.0% 0.0% -20.0% 10 9 11 12 -40.0% -60.0% -80.0% -100.0% Number of Transactions — Dollar Amount of Transactions