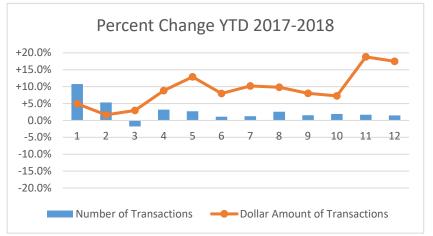

| PER MONTH    | PER MONTH     | Change |
|--------------|---------------|--------|
|              |               |        |
| 237          | 264           | +10.8% |
| \$38,156,427 | \$40,085,806  | +4.9%  |
| 277          | 278           | +0.4%  |
| \$30,006,131 | \$29,206,923  | -2.7%  |
| 334          | 291           | -13.8% |
| \$38,573,085 | \$40,655,067  | +5.3%  |
| 318          | 371           | +15.4% |
| \$34,328,317 | \$44,126,322  | +25.0% |
| 422          | 428           | +1.4%  |
| \$57,086,431 | \$71,391,148  | +22.3% |
| 470          | 449           | -4.6%  |
| \$66,040,901 | \$60,725,615  | -8.4%  |
| 483          | 492           | +1.8%  |
| \$68,999,395 | \$82,810,563  | +18.2% |
| 469          | 515           | 9.3%   |
| \$63,125,094 | \$68,286,950  | 7.9%   |
| 397          | 371           | -6.8%  |
| \$50,632,139 | \$47,072,103  | -7.3%  |
| 417          | 438           | +4.9%  |
| \$55,021,052 | \$55,503,223  | +0.9%  |
| 376          | 374           | -0.5%  |
| \$57,461,767 | \$135,703,553 | +81.0% |
| 332          | 329           | -0.9%  |
| \$44,244,021 | \$43,717,748  | -1.2%  |
| i            |               |        |

## MED / AVG PER MONTH FOR JAN-DEC

| 387          | 373          | -3.7%  |
|--------------|--------------|--------|
| \$52,826,596 | \$51,287,663 | -3.0%  |
| 378          | 383          | +1.5%  |
| \$50,306,230 | \$59,940,418 | +17.5% |