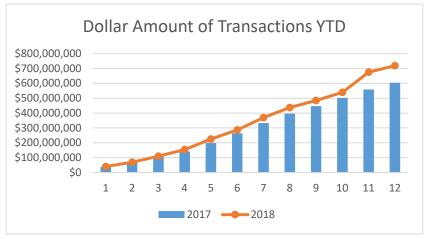

2018

Percent

2017

| 2017          | 2018          | Percent |
|---------------|---------------|---------|
| YTD           | YTD           | Change  |
|               |               |         |
| 237           | 264           | +10.8%  |
| \$38,156,427  | \$40,085,806  | +4.9%   |
| 514           | 542           | +5.3%   |
| \$68,162,558  | \$69,292,729  | +1.6%   |
| 848           | 833           | -1.8%   |
| \$106,735,643 | \$109,947,796 | +3.0%   |
| 1166          | 1204          | +3.2%   |
| \$141,063,960 | \$154,074,118 | +8.8%   |
| 1588          | 1632          | +2.7%   |
| \$198,150,391 | \$225,465,266 | +12.9%  |
| 2058          | 2081          | +1.1%   |
| \$264,191,292 | \$286,190,881 | +8.0%   |
| 2541          | 2573          | +1.3%   |
| \$333,190,687 | \$369,001,444 | +10.2%  |
| 3010          | 3088          | +2.6%   |
| \$396,315,781 | \$437,288,394 | +9.8%   |
| 3407          | 3459          | +1.5%   |
| \$446,947,920 | \$484,360,497 | +8.0%   |
| 3824          | 3897          | +1.9%   |
| \$501,968,972 | \$539,863,720 | +7.3%   |
| 4200          | 4271          | +1.7%   |
| \$559,430,739 | \$675,567,273 | +18.8%  |
| 4532          | 4600          | +1.5%   |
| \$603,674,760 | \$719,285,021 | +17.5%  |