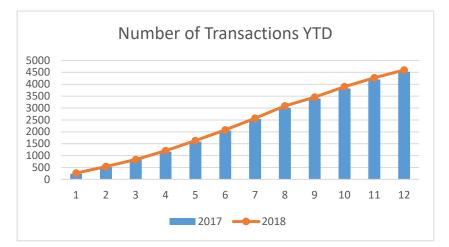

2018

Percent

2017

| 2017          | 2018          | Percent |
|---------------|---------------|---------|
| YTD           | YTD           | Change  |
|               |               |         |
| 237           | 264           | +10.8%  |
| \$38,156,427  | \$40,085,806  | +4.9%   |
| 514           | 542           | +5.3%   |
| \$68,162,558  | \$69,292,729  | +1.6%   |
| 848           | 833           | -1.8%   |
| \$106,735,643 | \$109,947,796 | +3.0%   |
| 1166          | 1204          | +3.2%   |
| \$141,063,960 | \$154,074,118 | +8.8%   |
| 1588          | 1632          | +2.7%   |
| \$198,150,391 | \$225,465,266 | +12.9%  |
| 2058          | 2081          | +1.1%   |
| \$264,191,292 | \$286,190,881 | +8.0%   |
| 2541          | 2573          | +1.3%   |
| \$333,190,687 | \$369,001,444 | +10.2%  |
| 3010          | 3088          | +2.6%   |
| \$396,315,781 | \$437,288,394 | +9.8%   |
| 3407          | 3459          | +1.5%   |
| \$446,947,920 | \$484,360,497 | +8.0%   |
| 3824          | 3897          | +1.9%   |
| \$501,968,972 | \$539,863,720 | +7.3%   |
| 4200          | 4271          | +1.7%   |
| \$559,430,739 | \$675,567,273 | +18.8%  |
| 4532          | 4600          | +1.5%   |
| \$603,674,760 | \$719,285,021 | +17.5%  |