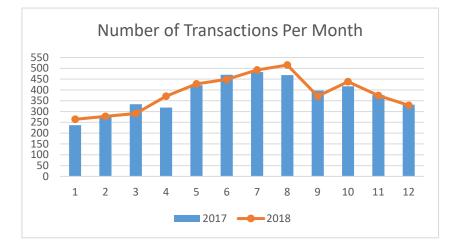

| PER MONTH    | PER MONTH     | Change |
|--------------|---------------|--------|
|              |               |        |
| 237          | 264           | +10.8% |
| \$38,156,427 | \$40,085,806  | +4.9%  |
| 277          | 278           | +0.4%  |
| \$30,006,131 | \$29,206,923  | -2.7%  |
| 334          | 291           | -13.8% |
| \$38,573,085 | \$40,655,067  | +5.3%  |
| 318          | 371           | +15.4% |
| \$34,328,317 | \$44,126,322  | +25.0% |
| 422          | 428           | +1.4%  |
| \$57,086,431 | \$71,391,148  | +22.3% |
| 470          | 449           | -4.6%  |
| \$66,040,901 | \$60,725,615  | -8.4%  |
| 483          | 492           | +1.8%  |
| \$68,999,395 | \$82,810,563  | +18.2% |
| 469          | 515           | 9.3%   |
| \$63,125,094 | \$68,286,950  | 7.9%   |
| 397          | 371           | -6.8%  |
| \$50,632,139 | \$47,072,103  | -7.3%  |
| 417          | 438           | +4.9%  |
| \$55,021,052 | \$55,503,223  | +0.9%  |
| 376          | 374           | -0.5%  |
| \$57,461,767 | \$135,703,553 | +81.0% |
| 332          | 329           | -0.9%  |
| \$44,244,021 | \$43,717,748  | -1.2%  |
| i            |               |        |