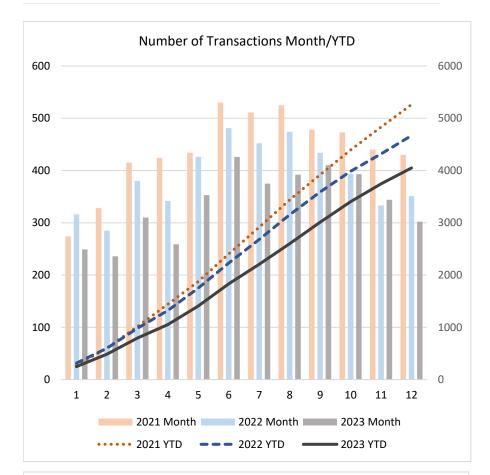

## ALL DATA FROM THE DAILY RECORD DEEMED RELIABLE BUT NOT GUARANTEED

| JAN #<br>\$<br>FEB #<br>\$<br>MAR #<br>\$<br>APR #<br>\$<br>MAY #<br>\$                                        | PER<br>MONTH<br>274<br>\$41,333,280<br>328<br>\$38,676,781<br>415<br>\$56,850,818<br>424<br>\$72,426,682<br>434<br>\$72,800,059 | 1 YR<br>% CHG<br>-0.4%<br>+9.0%<br>+25.2%<br>+21.0%<br>+37.9%<br>+38.5%<br>+68.3%<br>+68.3%<br>+62.3%<br>+67.6% | PER<br>MONTH<br>316<br>\$141,361,776<br>285<br>\$94,752,502<br>380<br>\$60,218,661<br>342<br>\$59,700,135 | 1 YR<br>% CHG<br>+15.3%<br>+242.0%<br>-13.1%<br>+145.0%<br>-8.4%<br>+5.9%<br>-19.3% | PER<br>MONTH<br>249<br>\$44,118,209<br>236<br>\$45,996,894<br>310<br>\$66,000,031 | 1 YR<br>% CHG<br>-21.2%<br>-68.8%<br>-17.2%<br>-51.5%<br>-18.4% | YTD<br>274<br>\$41,333,280<br>602<br>\$80,010,061<br>1017 | 1 YR<br>% CHG<br>-0.4%<br>+9.0%<br>+12.1%<br>+14.5% | YTD<br>316<br>\$141,361,776<br>601<br>\$236,114,278 | 1 YR<br>% CHG<br>+15.3%<br>+242.0%<br>-0.2%<br>+195.1% | YTD<br>249<br>\$44,118,209<br>485<br>\$90,115,103 | 1 YR<br>% CHG<br>-21.2%<br>-68.8%<br>-19.3%<br>-61.8% |  |
|----------------------------------------------------------------------------------------------------------------|---------------------------------------------------------------------------------------------------------------------------------|-----------------------------------------------------------------------------------------------------------------|-----------------------------------------------------------------------------------------------------------|-------------------------------------------------------------------------------------|-----------------------------------------------------------------------------------|-----------------------------------------------------------------|-----------------------------------------------------------|-----------------------------------------------------|-----------------------------------------------------|--------------------------------------------------------|---------------------------------------------------|-------------------------------------------------------|--|
| JAN         \$           FEB         #           MAR         #           APR         #           MAY         # | 274<br>\$41,333,280<br>328<br>\$38,676,781<br>415<br>\$56,850,818<br>424<br>\$72,426,682<br>434<br>\$72,800,059                 | -0.4%<br>+9.0%<br>+25.2%<br>+21.0%<br>+37.9%<br>+38.5%<br>+68.3%<br>+82.3%                                      | 316<br>\$141,361,776<br>285<br>\$94,752,502<br>380<br>\$60,218,661<br>342                                 | +15.3%<br>+242.0%<br>-13.1%<br>+145.0%<br>-8.4%<br>+5.9%                            | 249<br>\$44,118,209<br>236<br>\$45,996,894<br>310                                 | -21.2%<br>-68.8%<br>-17.2%<br>-51.5%<br>-18.4%                  | 274<br>\$41,333,280<br>602<br>\$80,010,061                | -0.4%<br>+9.0%<br>+12.1%                            | 316<br>\$141,361,776<br>601                         | +15.3%<br>+242.0%<br>-0.2%                             | 249<br>\$44,118,209<br>485                        | -21.2%<br>-68.8%<br>-19.3%                            |  |
| JAN     \$       FEB     #       MAR     #       APR     #       \$     \$                                     | \$41,333,280<br>328<br>\$38,676,781<br>415<br>\$56,850,818<br>424<br>\$72,426,682<br>434<br>\$72,800,059                        | +9.0%<br>+25.2%<br>+21.0%<br>+37.9%<br>+38.5%<br>+68.3%<br>+82.3%                                               | \$141,361,776<br>285<br>\$94,752,502<br>380<br>\$60,218,661<br>342                                        | +242.0%<br>-13.1%<br>+145.0%<br>-8.4%<br>+5.9%                                      | \$44,118,209<br>236<br>\$45,996,894<br>310                                        | -68.8%<br>-17.2%<br>-51.5%<br>-18.4%                            | \$41,333,280<br>602<br>\$80,010,061                       | +9.0%<br>+12.1%                                     | \$141,361,776<br>601                                | +242.0%<br>-0.2%                                       | \$44,118,209<br>485                               | -68.8%<br>-19.3%                                      |  |
| \$         FEB       #         MAR       #         APR       #         MAY       #                             | 328<br>\$38,676,781<br>415<br>\$56,850,818<br>424<br>\$72,426,682<br>434<br>\$72,800,059                                        | +25.2%<br>+21.0%<br>+37.9%<br>+38.5%<br>+68.3%<br>+82.3%                                                        | 285<br>\$94,752,502<br>380<br>\$60,218,661<br>342                                                         | -13.1%<br>+145.0%<br>-8.4%<br>+5.9%                                                 | 236<br>\$45,996,894<br>310                                                        | -17.2%<br>-51.5%<br>-18.4%                                      | 602<br>\$80,010,061                                       | +12.1%                                              | 601                                                 | -0.2%                                                  | 485                                               | -19.3%                                                |  |
| FEB         \$           MAR         #           APR         #           MAY         #                         | \$38,676,781<br>415<br>\$56,850,818<br>424<br>\$72,426,682<br>434<br>\$72,800,059                                               | +21.0%<br>+37.9%<br>+38.5%<br>+68.3%<br>+82.3%                                                                  | \$94,752,502<br>380<br>\$60,218,661<br>342                                                                | +145.0%<br>-8.4%<br>+5.9%                                                           | \$45,996,894<br>310                                                               | -51.5%<br>-18.4%                                                | \$80,010,061                                              |                                                     | •••                                                 |                                                        |                                                   |                                                       |  |
| \$           MAR         #           APR         #           MAY         #                                     | 415<br>\$56,850,818<br>424<br>\$72,426,682<br>434<br>\$72,800,059                                                               | +37.9%<br>+38.5%<br>+68.3%<br>+82.3%                                                                            | 380<br>\$60,218,661<br>342                                                                                | -8.4%<br>+5.9%                                                                      | 310                                                                               | -18.4%                                                          |                                                           | +14.5%                                              | \$236,114,278                                       | +195.1%                                                | \$90,115,103                                      | -61.8%                                                |  |
| MAR \$ APR \$ MAY #                                                                                            | \$56,850,818<br>424<br>\$72,426,682<br>434<br>\$72,800,059                                                                      | +38.5%<br>+68.3%<br>+82.3%                                                                                      | \$60,218,661<br>342                                                                                       | +5.9%                                                                               |                                                                                   |                                                                 | 1017                                                      |                                                     |                                                     |                                                        |                                                   |                                                       |  |
| APR #<br>MAY #                                                                                                 | 424<br>\$72,426,682<br>434<br>\$72,800,059                                                                                      | +68.3%<br>+82.3%                                                                                                | 342                                                                                                       |                                                                                     | \$66,000,031                                                                      |                                                                 | -                                                         | +21.4%                                              | 981                                                 | -3.5%                                                  | 795                                               | -19.0%                                                |  |
| APR<br>\$                                                                                                      | \$72,426,682<br>434<br>\$72,800,059                                                                                             | +82.3%                                                                                                          |                                                                                                           | -19.3%                                                                              |                                                                                   | +9.6%                                                           | \$136,860,879                                             | +23.4%                                              | \$296,332,939                                       | +116.5%                                                | \$156,115,134                                     | -47.3%                                                |  |
| \$<br>MAY <sup>#</sup>                                                                                         | 434<br>\$72,800,059                                                                                                             |                                                                                                                 | \$59,700,135                                                                                              |                                                                                     | 259                                                                               | -24.3%                                                          | 1441                                                      | +32.2%                                              | 1323                                                | -8.2%                                                  | 1054                                              | -20.3%                                                |  |
| MAY                                                                                                            | \$72,800,059                                                                                                                    | +67.6%                                                                                                          |                                                                                                           | -17.6%                                                                              | \$48,648,773                                                                      | -18.5%                                                          | \$209,287,561                                             | +38.9%                                              | \$356,033,074                                       | +70.1%                                                 | \$204,763,907                                     | -42.5%                                                |  |
| \$                                                                                                             |                                                                                                                                 |                                                                                                                 | 426                                                                                                       | -1.8%                                                                               | 353                                                                               | -17.1%                                                          | 1875                                                      | +39.0%                                              | 1749                                                | -6.7%                                                  | 1407                                              | -19.6%                                                |  |
|                                                                                                                |                                                                                                                                 | +78.8%                                                                                                          | \$71,138,137                                                                                              | -2.3%                                                                               | \$70,662,876                                                                      | -0.7%                                                           | \$282,087,620                                             | +47.4%                                              | \$427,171,211                                       | +51.4%                                                 | \$275,426,783                                     | -35.5%                                                |  |
| JUN #                                                                                                          | 530                                                                                                                             | +44.0%                                                                                                          | 481                                                                                                       | -9.2%                                                                               | 426                                                                               | -11.4%                                                          | 2405                                                      | +40.1%                                              | 2230                                                | -7.3%                                                  | 1833                                              | -17.8%                                                |  |
| \$                                                                                                             | \$105,982,903                                                                                                                   | +70.7%                                                                                                          | \$86,059,554                                                                                              | -18.8%                                                                              | \$106,498,398                                                                     | +23.7%                                                          | \$388,070,523                                             | +53.1%                                              | \$513,230,765                                       | +32.3%                                                 | \$381,925,181                                     | -25.6%                                                |  |
| JUL #                                                                                                          | 511                                                                                                                             | -3.0%                                                                                                           | 452                                                                                                       | -11.5%                                                                              | 375                                                                               | -17.0%                                                          | 2916                                                      | +29.9%                                              | 2682                                                | -8.0%                                                  | 2208                                              | -17.7%                                                |  |
| \$                                                                                                             | \$91,917,869                                                                                                                    | +8.9%                                                                                                           | \$95,452,968                                                                                              | +3.8%                                                                               | \$83,572,608                                                                      | -12.4%                                                          | \$479,988,392                                             | +42.1%                                              | \$608,683,733                                       | +26.8%                                                 | \$465,497,789                                     | -23.5%                                                |  |
| AUG 🛱                                                                                                          | 525                                                                                                                             | +2.9%                                                                                                           | 474                                                                                                       | -9.7%                                                                               | 392                                                                               | -17.3%                                                          | 3441                                                      | +24.9%                                              | 3156                                                | -8.3%                                                  | 2600                                              | -17.6%                                                |  |
| \$                                                                                                             | \$91,436,072                                                                                                                    | +15.6%                                                                                                          | \$102,409,434                                                                                             | +12.0%                                                                              | \$66,998,178                                                                      | -34.6%                                                          | \$571,424,464                                             | +37.0%                                              | \$711,093,167                                       | +24.4%                                                 | \$532,495,967                                     | -25.1%                                                |  |
| SEP #                                                                                                          | 478                                                                                                                             | -0.6%                                                                                                           | 434                                                                                                       | -9.2%                                                                               | 410                                                                               | -5.5%                                                           | 3919                                                      | +21.1%                                              | 3590                                                | -8.4%                                                  | 3010                                              | -16.2%                                                |  |
| \$                                                                                                             | \$75,265,065                                                                                                                    | +2.1%                                                                                                           | \$98,151,519                                                                                              | +30.4%                                                                              | \$74,482,339                                                                      | -24.1%                                                          | \$646,689,529                                             | +31.8%                                              | \$809,244,686                                       | +25.1%                                                 | \$606,978,306                                     | -25.0%                                                |  |
| OCT 🗍                                                                                                          | 473<br>¢100.007.675                                                                                                             | -14.2%                                                                                                          | 394<br>\$78,700,876                                                                                       | -16.7%                                                                              | 393<br>#70,402,577                                                                | -0.3%                                                           | 4392<br>\$775 507 204                                     | +16.0%                                              | 3984<br>\$987.054.562                               | -9.3%                                                  | 3403                                              | -14.6%                                                |  |
| \$<br>                                                                                                         | \$128,907,675<br>440                                                                                                            | +51.0%                                                                                                          | \$78,709,876                                                                                              | -38.9%                                                                              | \$79,403,577<br>344                                                               | +0.9%                                                           | \$775,597,204<br>4832                                     | +34.6%                                              | \$887,954,562<br>4317                               | +14.5%                                                 | \$686,381,883<br>3747                             | -22.7%                                                |  |
| NOV                                                                                                            | -                                                                                                                               | +1.9%<br>+31.8%                                                                                                 | 333<br>¢co 720 220                                                                                        | -24.3%<br>-35.3%                                                                    | _                                                                                 | +3.3%                                                           |                                                           | +14.6%                                              | -                                                   | -10.7%                                                 | -                                                 | -13.2%                                                |  |
| \$                                                                                                             | \$93,849,140<br>430                                                                                                             | +31.8%                                                                                                          | \$60,739,330<br>351                                                                                       | -35.3%                                                                              | \$81,853,924<br><b>302</b>                                                        | +34.8%                                                          | \$869,446,344<br>5262                                     | +34.3%<br>+12.8%                                    | \$948,693,892<br>4668                               | +9.1%<br>-11.3%                                        | \$768,235,807<br><b>4049</b>                      | -19.0%<br>-13.3%                                      |  |
| DEC <sup>#</sup>                                                                                               | 430<br>\$114,816,400                                                                                                            | -3.0%<br>+63.7%                                                                                                 | \$67,948,297                                                                                              | -18.4 <i>%</i><br>-40.8%                                                            | 502<br>\$62,223,669                                                               | -14.0%<br>-8.4%                                                 | 5262<br>\$984,262,744                                     | +12.0%                                              | 4000<br>\$1.016.642.189                             | +3.3%                                                  | 4049<br>\$830,459,476                             | -13.3%                                                |  |
| φ                                                                                                              |                                                                                                                                 |                                                                                                                 | . , ,                                                                                                     | R MONTH THROUGH DECE                                                                |                                                                                   |                                                                 |                                                           |                                                     |                                                     | J/MED YTD THROUGH DECEN                                |                                                   |                                                       |  |
| -                                                                                                              | 2021                                                                                                                            | AVG/IVILD                                                                                                       | 2022                                                                                                      |                                                                                     | 2023                                                                              |                                                                 | 2021                                                      |                                                     | 2022                                                |                                                        | 2023                                              |                                                       |  |
| #                                                                                                              | 439                                                                                                                             |                                                                                                                 | 389                                                                                                       | -11.3%                                                                              | 337                                                                               | -13.3%                                                          | 2698                                                      | 1                                                   | 2466                                                | -8.6%                                                  | 2023                                              | -16.1%                                                |  |
| AVG <sup>#</sup>                                                                                               | \$82,021,895                                                                                                                    |                                                                                                                 | \$84,720,182                                                                                              | +3.3%                                                                               | \$69,204,956                                                                      | -18.3%                                                          | \$455,421,550                                             |                                                     | \$579,379,689                                       | +27.2%                                                 | \$420,209,462                                     | -27.5%                                                |  |
| Ψ                                                                                                              | 437                                                                                                                             |                                                                                                                 | <u>404,720,102</u><br>387                                                                                 | -11.4%                                                                              | 349                                                                               | -9.9%                                                           | φ <del>433,42</del> 1,550<br>2661                         |                                                     | 2456                                                | -7.7%                                                  | 2021                                              | -17.7%                                                |  |
| MED <sup>"</sup>                                                                                               | \$83,350,569                                                                                                                    |                                                                                                                 | \$82,384,715                                                                                              | -1.2%                                                                               | \$68,830,527                                                                      | -16.5%                                                          | \$434,029,458                                             |                                                     | \$560,957,249                                       | +29.2%                                                 | \$423,711,485                                     | -24.5%                                                |  |