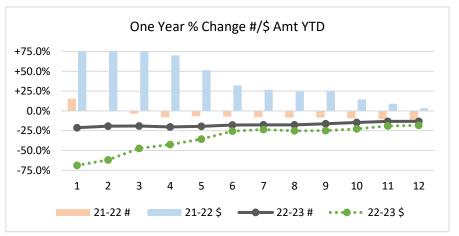

| \$82,384,715                                                                                              | -1.2%                                                                               | \$68,830,527                                                                      | -16.5%                                                          | \$434,029,458                                             |                                                     | \$560,957,249                                       | +29.2%                                                 | \$423,711,485                                     | -24.5%                                                |  |

report generated 01/11/24









Data for Months 1-3 exceed +75%