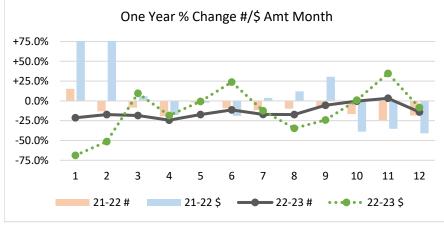

| \$82,384,715                                                                                              | -1.2%                                                                               | \$68,830,527                                                                      | -16.5%                                                          | \$434,029,458                                             |                                                     | \$560,957,249                                       | +29.2%                                                 | \$423,711,485                                     | -24.5%                                                |  |

report generated 01/11/24









Data for Months 1-3 exceed +75%