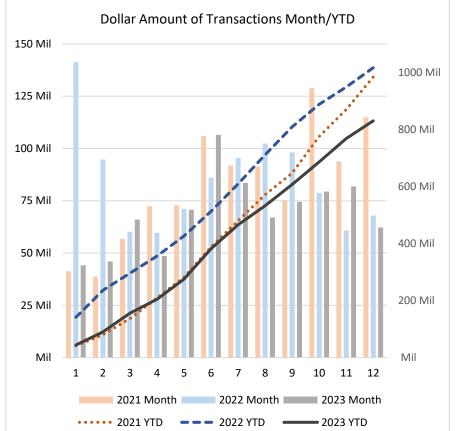

## ALL DATA FROM THE DAILY RECORD DEEMED RELIABLE BUT NOT GUARANTEED

| JAN #<br>\$<br>FEB #<br>\$<br>MAR #<br>\$<br>APR #<br>\$<br>MAY #<br>\$                                        | PER<br>MONTH<br>274<br>\$41,333,280<br>328<br>\$38,676,781<br>415<br>\$56,850,818<br>424<br>\$72,426,682<br>434<br>\$72,800,059 | 1 YR<br>% CHG<br>-0.4%<br>+9.0%<br>+25.2%<br>+21.0%<br>+37.9%<br>+38.5%<br>+68.3%<br>+68.3%<br>+62.3%<br>+67.6% | PER<br>MONTH<br>316<br>\$141,361,776<br>285<br>\$94,752,502<br>380<br>\$60,218,661<br>342<br>\$59,700,135 | 1 YR<br>% CHG<br>+15.3%<br>+242.0%<br>-13.1%<br>+145.0%<br>-8.4%<br>+5.9%<br>-19.3% | PER<br>MONTH<br>249<br>\$44,118,209<br>236<br>\$45,996,894<br>310<br>\$66,000,031 | 1 YR<br>% CHG<br>-21.2%<br>-68.8%<br>-17.2%<br>-51.5%<br>-18.4% | YTD<br>274<br>\$41,333,280<br>602<br>\$80,010,061<br>1017 | 1 YR<br>% CHG<br>-0.4%<br>+9.0%<br>+12.1%<br>+14.5% | YTD<br>316<br>\$141,361,776<br>601<br>\$236,114,278 | 1 YR<br>% CHG<br>+15.3%<br>+242.0%<br>-0.2%<br>+195.1% | YTD<br>249<br>\$44,118,209<br>485<br>\$90,115,103 | 1 YR<br>% CHG<br>-21.2%<br>-68.8%<br>-19.3%<br>-61.8% |  |
|----------------------------------------------------------------------------------------------------------------|---------------------------------------------------------------------------------------------------------------------------------|-----------------------------------------------------------------------------------------------------------------|-----------------------------------------------------------------------------------------------------------|-------------------------------------------------------------------------------------|-----------------------------------------------------------------------------------|-----------------------------------------------------------------|-----------------------------------------------------------|-----------------------------------------------------|-----------------------------------------------------|--------------------------------------------------------|---------------------------------------------------|-------------------------------------------------------|--|
| JAN         \$           FEB         #           MAR         #           APR         #           MAY         # | 274<br>\$41,333,280<br>328<br>\$38,676,781<br>415<br>\$56,850,818<br>424<br>\$72,426,682<br>434<br>\$72,800,059                 | -0.4%<br>+9.0%<br>+25.2%<br>+21.0%<br>+37.9%<br>+38.5%<br>+68.3%<br>+82.3%                                      | 316<br>\$141,361,776<br>285<br>\$94,752,502<br>380<br>\$60,218,661<br>342                                 | +15.3%<br>+242.0%<br>-13.1%<br>+145.0%<br>-8.4%<br>+5.9%                            | 249<br>\$44,118,209<br>236<br>\$45,996,894<br>310                                 | -21.2%<br>-68.8%<br>-17.2%<br>-51.5%<br>-18.4%                  | 274<br>\$41,333,280<br>602<br>\$80,010,061                | -0.4%<br>+9.0%<br>+12.1%                            | 316<br>\$141,361,776<br>601                         | +15.3%<br>+242.0%<br>-0.2%                             | 249<br>\$44,118,209<br>485                        | -21.2%<br>-68.8%<br>-19.3%                            |  |
| JAN     \$       FEB     #       MAR     #       APR     #       \$     \$                                     | \$41,333,280<br>328<br>\$38,676,781<br>415<br>\$56,850,818<br>424<br>\$72,426,682<br>434<br>\$72,800,059                        | +9.0%<br>+25.2%<br>+21.0%<br>+37.9%<br>+38.5%<br>+68.3%<br>+82.3%                                               | \$141,361,776<br>285<br>\$94,752,502<br>380<br>\$60,218,661<br>342                                        | +242.0%<br>-13.1%<br>+145.0%<br>-8.4%<br>+5.9%                                      | \$44,118,209<br>236<br>\$45,996,894<br>310                                        | -68.8%<br>-17.2%<br>-51.5%<br>-18.4%                            | \$41,333,280<br>602<br>\$80,010,061                       | +9.0%<br>+12.1%                                     | \$141,361,776<br>601                                | +242.0%<br>-0.2%                                       | \$44,118,209<br>485                               | -68.8%<br>-19.3%                                      |  |
| \$         FEB       #         MAR       #         APR       #         MAY       #                             | 328<br>\$38,676,781<br>415<br>\$56,850,818<br>424<br>\$72,426,682<br>434<br>\$72,800,059                                        | +25.2%<br>+21.0%<br>+37.9%<br>+38.5%<br>+68.3%<br>+82.3%                                                        | 285<br>\$94,752,502<br>380<br>\$60,218,661<br>342                                                         | -13.1%<br>+145.0%<br>-8.4%<br>+5.9%                                                 | 236<br>\$45,996,894<br>310                                                        | -17.2%<br>-51.5%<br>-18.4%                                      | 602<br>\$80,010,061                                       | +12.1%                                              | 601                                                 | -0.2%                                                  | 485                                               | -19.3%                                                |  |
| FEB         \$           MAR         #           APR         #           MAY         #                         | \$38,676,781<br>415<br>\$56,850,818<br>424<br>\$72,426,682<br>434<br>\$72,800,059                                               | +21.0%<br>+37.9%<br>+38.5%<br>+68.3%<br>+82.3%                                                                  | \$94,752,502<br>380<br>\$60,218,661<br>342                                                                | +145.0%<br>-8.4%<br>+5.9%                                                           | \$45,996,894<br>310                                                               | -51.5%<br>-18.4%                                                | \$80,010,061                                              |                                                     | •••                                                 |                                                        |                                                   |                                                       |  |
| \$           MAR         #           APR         #           MAY         #                                     | 415<br>\$56,850,818<br>424<br>\$72,426,682<br>434<br>\$72,800,059                                                               | +37.9%<br>+38.5%<br>+68.3%<br>+82.3%                                                                            | 380<br>\$60,218,661<br>342                                                                                | -8.4%<br>+5.9%                                                                      | 310                                                                               | -18.4%                                                          |                                                           | +14.5%                                              | \$236,114,278                                       | +195.1%                                                | \$90,115,103                                      | -61.8%                                                |  |
| MAR \$ APR \$ MAY #                                                                                            | \$56,850,818<br>424<br>\$72,426,682<br>434<br>\$72,800,059                                                                      | +38.5%<br>+68.3%<br>+82.3%                                                                                      | \$60,218,661<br>342                                                                                       | +5.9%                                                                               |                                                                                   |                                                                 | 1017                                                      |                                                     |                                                     |                                                        |                                                   |                                                       |  |
| APR #<br>MAY #                                                                                                 | 424<br>\$72,426,682<br>434<br>\$72,800,059                                                                                      | +68.3%<br>+82.3%                                                                                                | 342                                                                                                       |                                                                                     | \$66,000,031                                                                      |                                                                 | -                                                         | +21.4%                                              | 981                                                 | -3.5%                                                  | 795                                               | -19.0%                                                |  |
| APR<br>\$                                                                                                      | \$72,426,682<br>434<br>\$72,800,059                                                                                             | +82.3%                                                                                                          |                                                                                                           | -19.3%                                                                              |                                                                                   | +9.6%                                                           | \$136,860,879                                             | +23.4%                                              | \$296,332,939                                       | +116.5%                                                | \$156,115,134                                     | -47.3%                                                |  |
| \$<br>MAY <sup>#</sup>                                                                                         | 434<br>\$72,800,059                                                                                                             |                                                                                                                 | \$59,700,135                                                                                              |                                                                                     | 259                                                                               | -24.3%                                                          | 1441                                                      | +32.2%                                              | 1323                                                | -8.2%                                                  | 1054                                              | -20.3%                                                |  |
| MAY                                                                                                            | \$72,800,059                                                                                                                    | +67.6%                                                                                                          |                                                                                                           | -17.6%                                                                              | \$48,648,773                                                                      | -18.5%                                                          | \$209,287,561                                             | +38.9%                                              | \$356,033,074                                       | +70.1%                                                 | \$204,763,907                                     | -42.5%                                                |  |
| \$                                                                                                             |                                                                                                                                 |                                                                                                                 | 426                                                                                                       | -1.8%                                                                               | 353                                                                               | -17.1%                                                          | 1875                                                      | +39.0%                                              | 1749                                                | -6.7%                                                  | 1407                                              | -19.6%                                                |  |
|                                                                                                                |                                                                                                                                 | +78.8%                                                                                                          | \$71,138,137                                                                                              | -2.3%                                                                               | \$70,662,876                                                                      | -0.7%                                                           | \$282,087,620                                             | +47.4%                                              | \$427,171,211                                       | +51.4%                                                 | \$275,426,783                                     | -35.5%                                                |  |
| JUN #                                                                                                          | 530                                                                                                                             | +44.0%                                                                                                          | 481                                                                                                       | -9.2%                                                                               | 426                                                                               | -11.4%                                                          | 2405                                                      | +40.1%                                              | 2230                                                | -7.3%                                                  | 1833                                              | -17.8%                                                |  |
| \$                                                                                                             | \$105,982,903                                                                                                                   | +70.7%                                                                                                          | \$86,059,554                                                                                              | -18.8%                                                                              | \$106,498,398                                                                     | +23.7%                                                          | \$388,070,523                                             | +53.1%                                              | \$513,230,765                                       | +32.3%                                                 | \$381,925,181                                     | -25.6%                                                |  |
| JUL #                                                                                                          | 511                                                                                                                             | -3.0%                                                                                                           | 452                                                                                                       | -11.5%                                                                              | 375                                                                               | -17.0%                                                          | 2916                                                      | +29.9%                                              | 2682                                                | -8.0%                                                  | 2208                                              | -17.7%                                                |  |
| \$                                                                                                             | \$91,917,869                                                                                                                    | +8.9%                                                                                                           | \$95,452,968                                                                                              | +3.8%                                                                               | \$83,572,608                                                                      | -12.4%                                                          | \$479,988,392                                             | +42.1%                                              | \$608,683,733                                       | +26.8%                                                 | \$465,497,789                                     | -23.5%                                                |  |
| AUG 🛱                                                                                                          | 525                                                                                                                             | +2.9%                                                                                                           | 474                                                                                                       | -9.7%                                                                               | 392                                                                               | -17.3%                                                          | 3441                                                      | +24.9%                                              | 3156                                                | -8.3%                                                  | 2600                                              | -17.6%                                                |  |
| \$                                                                                                             | \$91,436,072                                                                                                                    | +15.6%                                                                                                          | \$102,409,434                                                                                             | +12.0%                                                                              | \$66,998,178                                                                      | -34.6%                                                          | \$571,424,464                                             | +37.0%                                              | \$711,093,167                                       | +24.4%                                                 | \$532,495,967                                     | -25.1%                                                |  |
| SEP #                                                                                                          | 478                                                                                                                             | -0.6%                                                                                                           | 434                                                                                                       | -9.2%                                                                               | 410                                                                               | -5.5%                                                           | 3919                                                      | +21.1%                                              | 3590                                                | -8.4%                                                  | 3010                                              | -16.2%                                                |  |
| \$                                                                                                             | \$75,265,065                                                                                                                    | +2.1%                                                                                                           | \$98,151,519                                                                                              | +30.4%                                                                              | \$74,482,339                                                                      | -24.1%                                                          | \$646,689,529                                             | +31.8%                                              | \$809,244,686                                       | +25.1%                                                 | \$606,978,306                                     | -25.0%                                                |  |
| OCT 🗍                                                                                                          | 473<br>¢100.007.675                                                                                                             | -14.2%                                                                                                          | 394<br>\$78,700,876                                                                                       | -16.7%                                                                              | 393<br>#70,402,577                                                                | -0.3%                                                           | 4392<br>\$775 507 204                                     | +16.0%                                              | 3984<br>\$987.054.562                               | -9.3%                                                  | 3403                                              | -14.6%                                                |  |
| \$<br>                                                                                                         | \$128,907,675<br>440                                                                                                            | +51.0%                                                                                                          | \$78,709,876                                                                                              | -38.9%                                                                              | \$79,403,577<br>344                                                               | +0.9%                                                           | \$775,597,204<br>4832                                     | +34.6%                                              | \$887,954,562<br>4317                               | +14.5%                                                 | \$686,381,883<br>3747                             | -22.7%                                                |  |
| NOV                                                                                                            | -                                                                                                                               | +1.9%<br>+31.8%                                                                                                 | 333<br>¢co 720 220                                                                                        | -24.3%<br>-35.3%                                                                    | _                                                                                 | +3.3%                                                           |                                                           | +14.6%                                              | -                                                   | -10.7%                                                 | -                                                 | -13.2%                                                |  |
| \$                                                                                                             | \$93,849,140<br>430                                                                                                             | +31.8%                                                                                                          | \$60,739,330<br>351                                                                                       | -35.3%                                                                              | \$81,853,924<br><b>302</b>                                                        | +34.8%                                                          | \$869,446,344<br>5262                                     | +34.3%<br>+12.8%                                    | \$948,693,892<br>4668                               | +9.1%<br>-11.3%                                        | \$768,235,807<br><b>4049</b>                      | -19.0%<br>-13.3%                                      |  |
| DEC <sup>#</sup>                                                                                               | 430<br>\$114,816,400                                                                                                            | -3.0%<br>+63.7%                                                                                                 | \$67,948,297                                                                                              | -18.4 <i>%</i><br>-40.8%                                                            | 502<br>\$62,223,669                                                               | -14.0%<br>-8.4%                                                 | 5262<br>\$984,262,744                                     | +12.0%                                              | 4000<br>\$1.016.642.189                             | +3.3%                                                  | 4049<br>\$830,459,476                             | -13.3%                                                |  |
| φ                                                                                                              |                                                                                                                                 |                                                                                                                 | . , ,                                                                                                     | R MONTH THROUGH DECE                                                                |                                                                                   |                                                                 |                                                           |                                                     |                                                     | J/MED YTD THROUGH DECEN                                |                                                   |                                                       |  |
| -                                                                                                              | 2021                                                                                                                            | AVG/IVILD                                                                                                       | 2022                                                                                                      |                                                                                     | 2023                                                                              |                                                                 | 2021                                                      |                                                     | 2022                                                |                                                        | 2023                                              |                                                       |  |
| #                                                                                                              | 439                                                                                                                             |                                                                                                                 | 389                                                                                                       | -11.3%                                                                              | 337                                                                               | -13.3%                                                          | 2698                                                      | 1                                                   | 2466                                                | -8.6%                                                  | 2023                                              | -16.1%                                                |  |
| AVG <sup>#</sup>                                                                                               | \$82,021,895                                                                                                                    |                                                                                                                 | \$84,720,182                                                                                              | +3.3%                                                                               | \$69,204,956                                                                      | -18.3%                                                          | \$455,421,550                                             |                                                     | \$579,379,689                                       | +27.2%                                                 | \$420,209,462                                     | -27.5%                                                |  |
| Ψ                                                                                                              | 437                                                                                                                             |                                                                                                                 | <u>404,720,102</u><br>387                                                                                 | -11.4%                                                                              | 349                                                                               | -9.9%                                                           | φ <del>433,42</del> 1,550<br>2661                         |                                                     | 2456                                                | -7.7%                                                  | 2021                                              | -17.7%                                                |  |
| MED <sup>"</sup>                                                                                               | \$83,350,569                                                                                                                    |                                                                                                                 | \$82,384,715                                                                                              | -1.2%                                                                               | \$68,830,527                                                                      | -16.5%                                                          | \$434,029,458                                             |                                                     | \$560,957,249                                       | +29.2%                                                 | \$423,711,485                                     | -24.5%                                                |  |